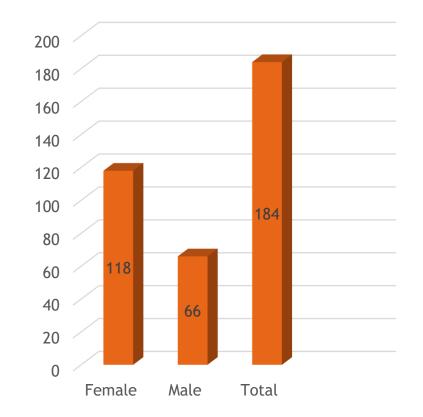

## Gender Breakdown

Female Gender 64.13%Male Gender35.87 %

#### Number of Employees