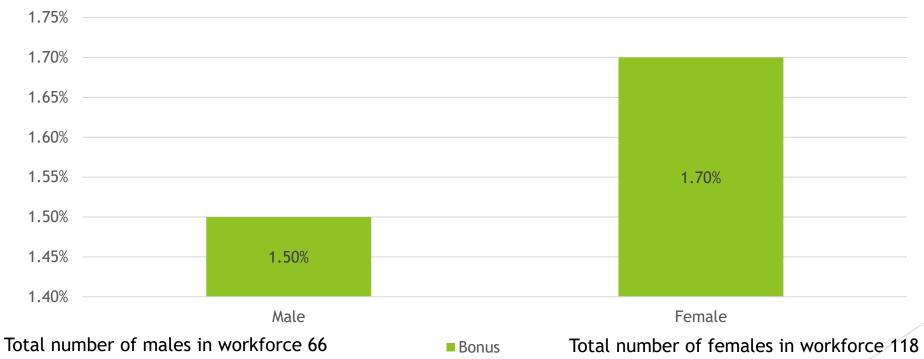

# Gender Pay Gap Report 2024

Snapshot Date16 June 2024

- Reporting Period:
- June 16th 2023 to June 16th 2024
- Reporting Date:
- ▶<sup>16th</sup> December 2024

## Gender Breakdown

Female Gender 64.13%Male Gender35.87 %

#### Number of Employees



### Bonus

#### % Of Male & Female Employees who Received Bonuses

### Bonus



### **Benefit In Kind**

% Of Male & Female Employees who Received Benefit In Kind



BIK



| All Employees   | Part Time Employees |
|-----------------|---------------------|
| Mean            | Mean                |
| Male 15.59      | Male 12.72          |
| Female 14.63    | Female 12.44        |
| Difference 6.1% | Difference 2.3%     |
|                 |                     |
| Median          | Median              |
| Male 13.21      | Male 12.54          |
| Female 12.85    | Female 12.30        |
| Difference 2.7% | Difference 1.9%     |