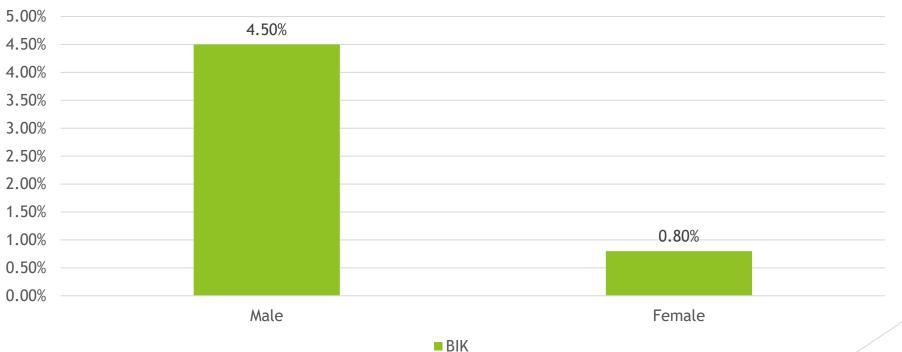

### **Benefit In Kind**

% Of Male & Female Employees who Received Benefit In Kind

BIK

| All Employees   | Part Time Employees |
|-----------------|---------------------|
| Mean            | Mean                |
| Male 15.59      | Male 12.72          |
| Female 14.63    | Female 12.44        |
| Difference 6.1% | Difference 2.3%     |
|                 |                     |
| Median          | Median              |
| Male 13.21      | Male 12.54          |
| Female 12.85    | Female 12.30        |
| Difference 2.7% | Difference 1.9%     |