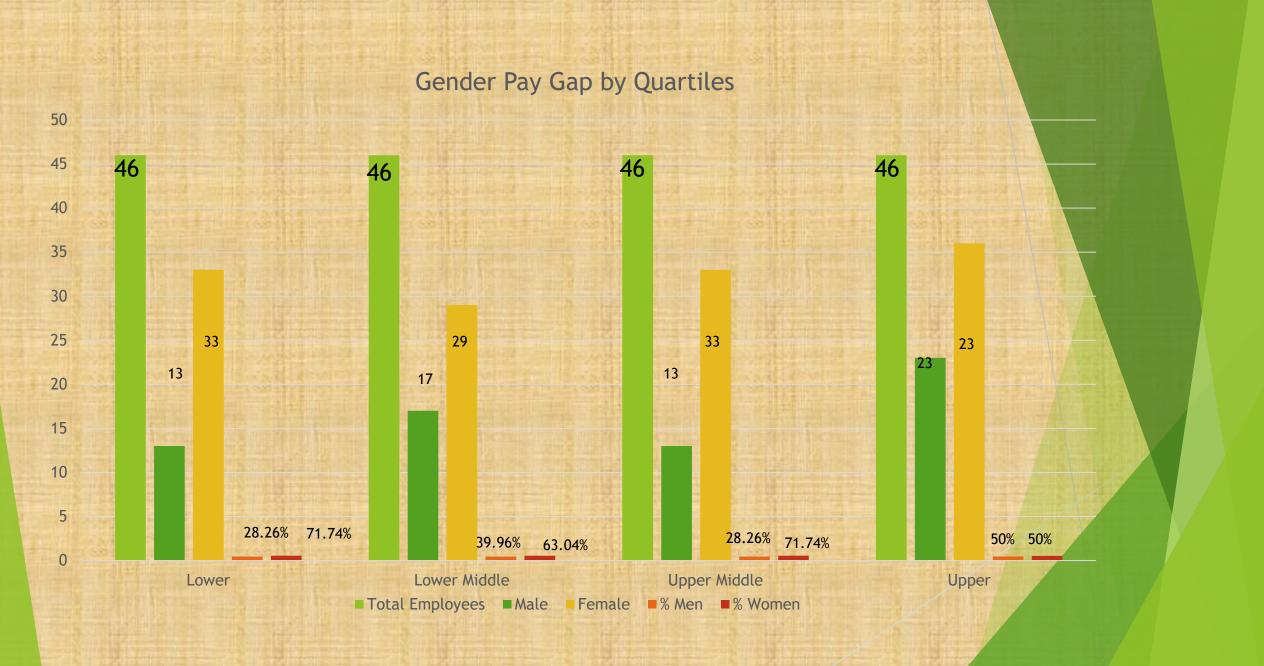

# Gender Pay Gap Report 2024

Snapshot Date16 June 2024

- Reporting Period:
- June 16th 2023 to June 16th 2024
- Reporting Date:
- ▶<sup>16th</sup> December 2024

## Gender Breakdown

Female Gender 64.13%Male Gender35.87 %

#### Number of Employees



### Bonus

#### % Of Male & Female Employees who Received Bonuses

### Bonus



### **Benefit In Kind**

% Of Male & Female Employees who Received Benefit In Kind



BIK



| All Employees   | Part Time Employees |
|-----------------|---------------------|
| Mean            | Mean                |
| Male 15.59      | Male 12.72          |
| Female 14.63    | Female 12.44        |
| Difference 6.1% | Difference 2.3%     |
|                 |                     |
| Median          | Median              |
| Male 13.21      | Male 12.54          |
| Female 12.85    | Female 12.30        |
| Difference 2.7% | Difference 1.9%     |